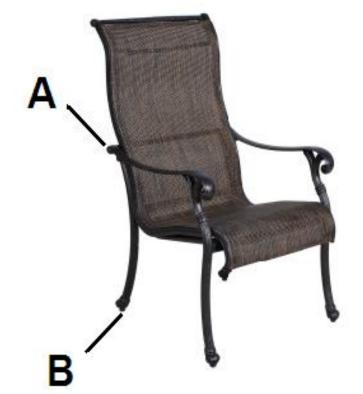

Warning:please do not use acid or alkaline washing liquid to clean the product.

| A |   | CHAIR              | 1 |
|---|---|--------------------|---|
| В | • | ADJUSTABLE<br>FOOT | 4 |

Warning:Do not force component and over tighten the nuts during assembly.